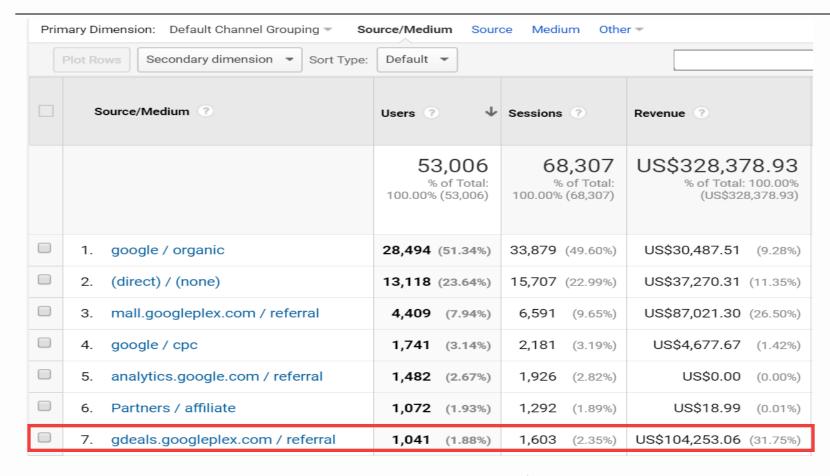

#### What was the source with highest revenue for e-commerce?

Date range: 8 May 2017 to 6 Jun2017

Ans: Referral was the highest medium of revenue = \$104,253.06 (31.75%)

Path: Acquisition > Channels > E-commerce > Secondary Dimension: Source/Medium