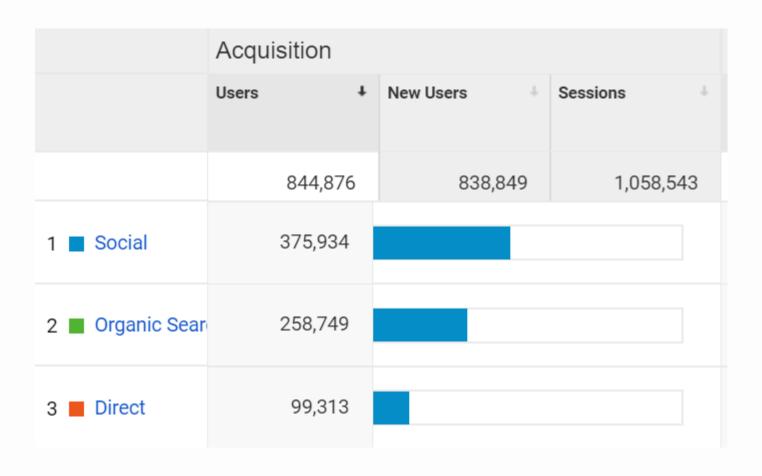

### What are the most common ways people are finding the site?

Date Range : 1 Jan 2016 – 31st Dec 2016

- 1.Social
- 2.Organic Search
- 3.Direct