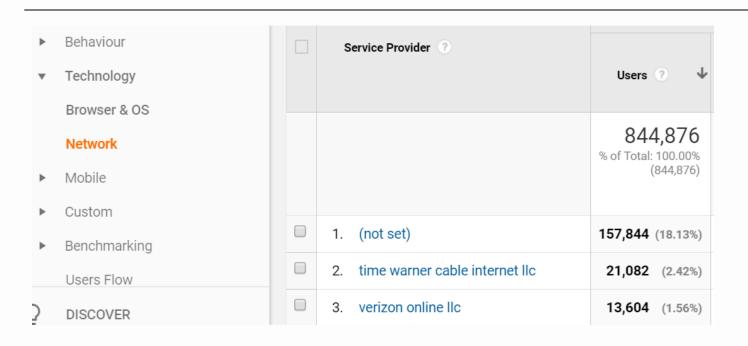

## What Internet Service Provider provided the most access to this site? Who was the second largest referring search engine?

Date Range: 1 Jan 2016 - 31st Dec 2016

Ans: (not set) provided service to 157,844 users