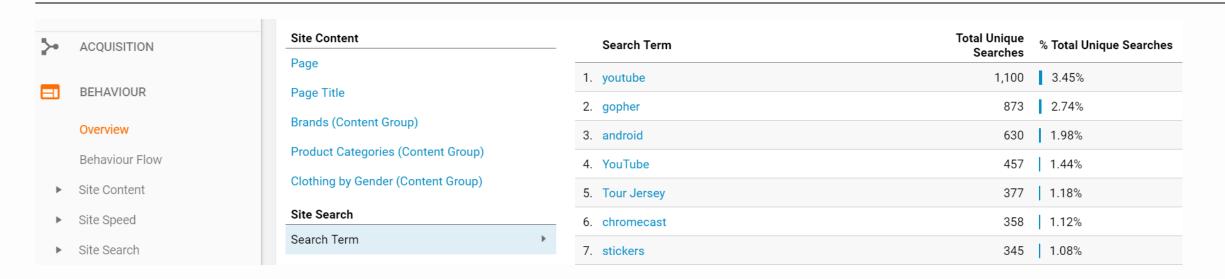

# What are the three most popular keyword searches to find the site?

Date Range : 1 Jan 2016 – 31st Dec 2016

Ans: youtube,gopher,android

Path: Behaviour> Overview> Search Terms