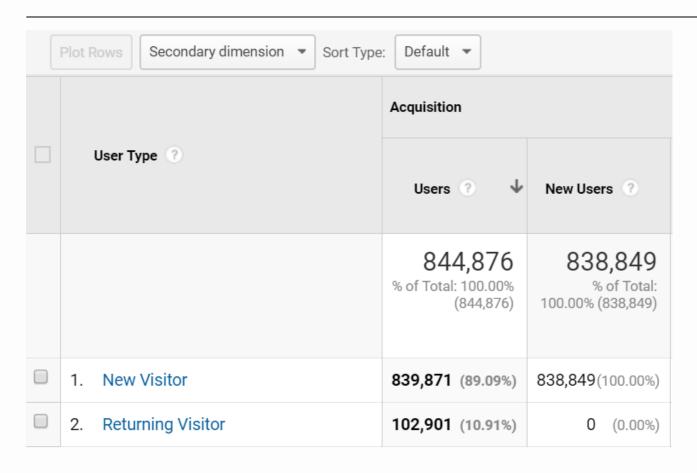

## How many new visitors vs. returning visitors?

Date Range: 1 Jan 2016 - 31st Dec 2016

Ans: New: 839,871

Returning: 102,901

Path: Audience> Behavior > New vs

Returning