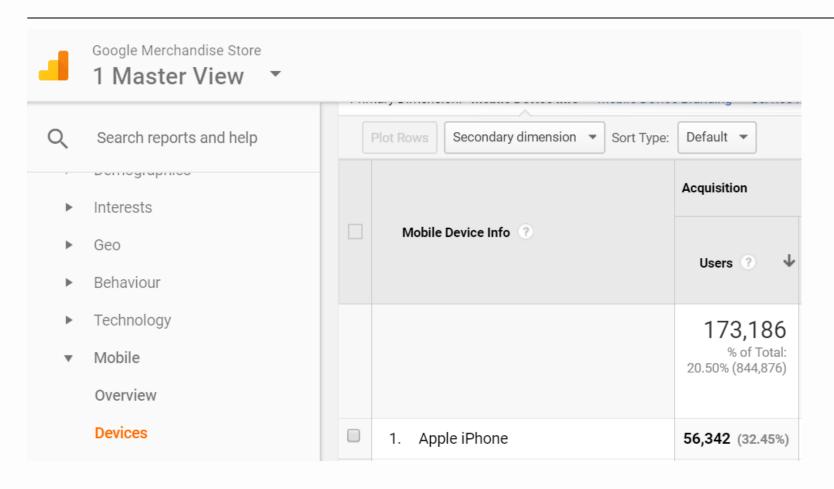

### What number of visitors are coming from iPhones?

Date Range: 1 Jan 2016 - 31st Dec 2016

Ans: 56,342 iPhone users

Path: Audience > Mobile > Devices

# What are the three most common mobile devices to view the site?

| Mobile Device Info ? | Users ? ↓                                  |
|----------------------|--------------------------------------------|
|                      | 173,186<br>% of Total:<br>20.50% (844,876) |
| 1. Apple iPhone      | 56,342 (32.45%)                            |
| 2. Apple iPad        | <b>17,365</b> (10.00%)                     |
| 3. (not set)         | 8,571 (4.94%)                              |

Date Range: 1 Jan 2016 - 31st Dec 2016