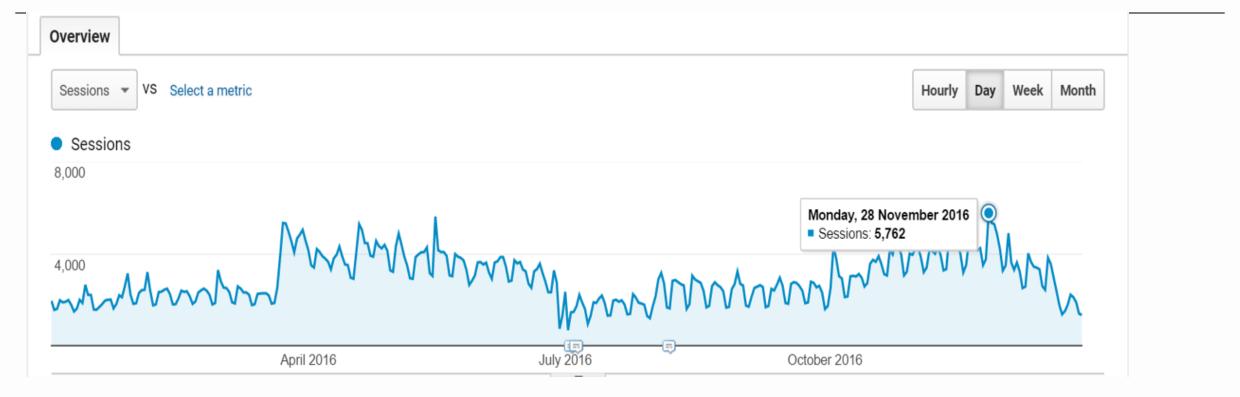

### What day in the last year was the traffic the highest?

Ans: Monday,28th November 2016.

I am considering the day there were highest number of sessions as highest traffic.