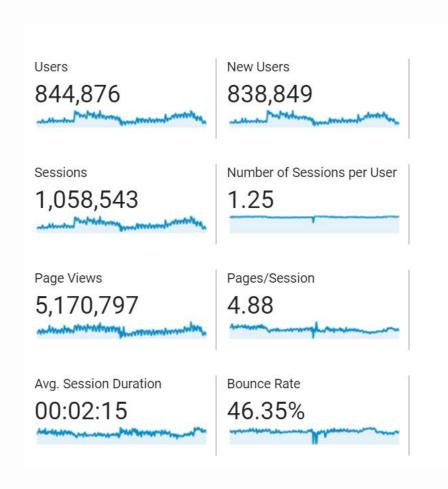

### What day in the last year was the traffic the highest?

Ans: Monday,28th November 2016.

I am considering the day there were highest number of sessions as highest traffic.

## How many new visitors vs. returning visitors?

Date Range: 1 Jan 2016 - 31st Dec 2016

Ans: New: 839,871

Returning: 102,901

Path: Audience> Behavior > New vs

Returning

#### What is the average time people are spending on the site?

Date Range : 1 Jan 2016 – 31st Dec 2016

Ans: Average Session Duration is 2:15

Path: Audience> Overview