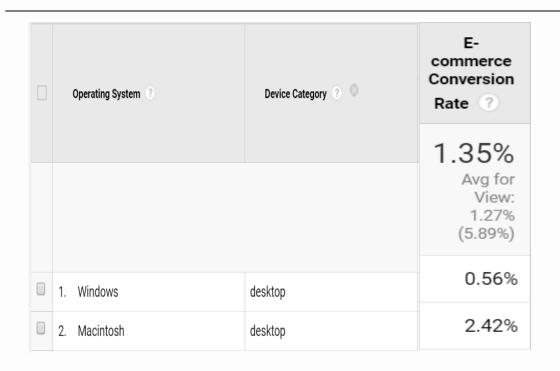

## Which device had the 2nd highest e-commerce conversion rate in September? Criteria: at least 15,000 users with this device.

Date Range: 1 Sept 2016 – 30 Sept 2016

Path: Acquisition > Channels > Primary Dimension: OS > Secondary Dimension: Device Category > Advanced Filter: Users — Greater than — 15000.

With the applied condition of Users the results are as shown.